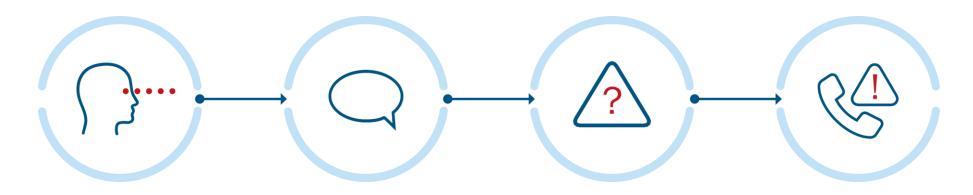

#### **OBSERVE**

Be vigilant of your surroundings

### INITIATE A HELLO

Acknowledging a risk can deter a potential threat

### NAVIGATE THE RISK

Determine if observed behavior is threatening or suspicious

#### OBTAIN HELP

Obtain help from management or authorities