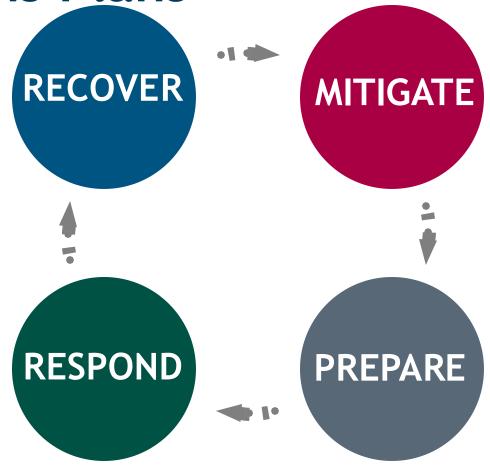

#### **WELCOME TO**



# Greater MetroWest Community Security





## Security Pathway

Federation cares for people in need, builds Jewish community, and saves the world, one person at a time, every day.

# The GMW Security Pathway creates a defined route to security preparedness



## Request a Risk Assessment for Your Facility







2 Collaborate with Our GMW-CSI Grant Writing Consultant





Review or Create Your Emergency

**Operations Plans** 







## Receive Active Threat Awareness Training







#### Schedule "The Power of Hello" Situational Awareness Training for Ushers and Greeters



#### **OBSERVE**

Be vigilant of your surroundings

### INITIATE A HELLO

Acknowledging a risk can deter a potential threat

### NAVIGATE THE RISK

Determine if observed behavior is threatening or suspicious

#### OBTAIN HELP

Obtain help from management or authorities



### Hold De-Escalation training







#### Receive Basic Medical Training



#### THE BLEED



#### CPR/AED & FIRST AID



## Receive Lockdown Training for ECCs and Congregational Schools







## Conduct Lockdown Drills for ECCs and Congregational Schools





#### Conduct Emergency Response Drills





# Conduct Tabletop Exercises for Executives, Lay Leaders, and Educato